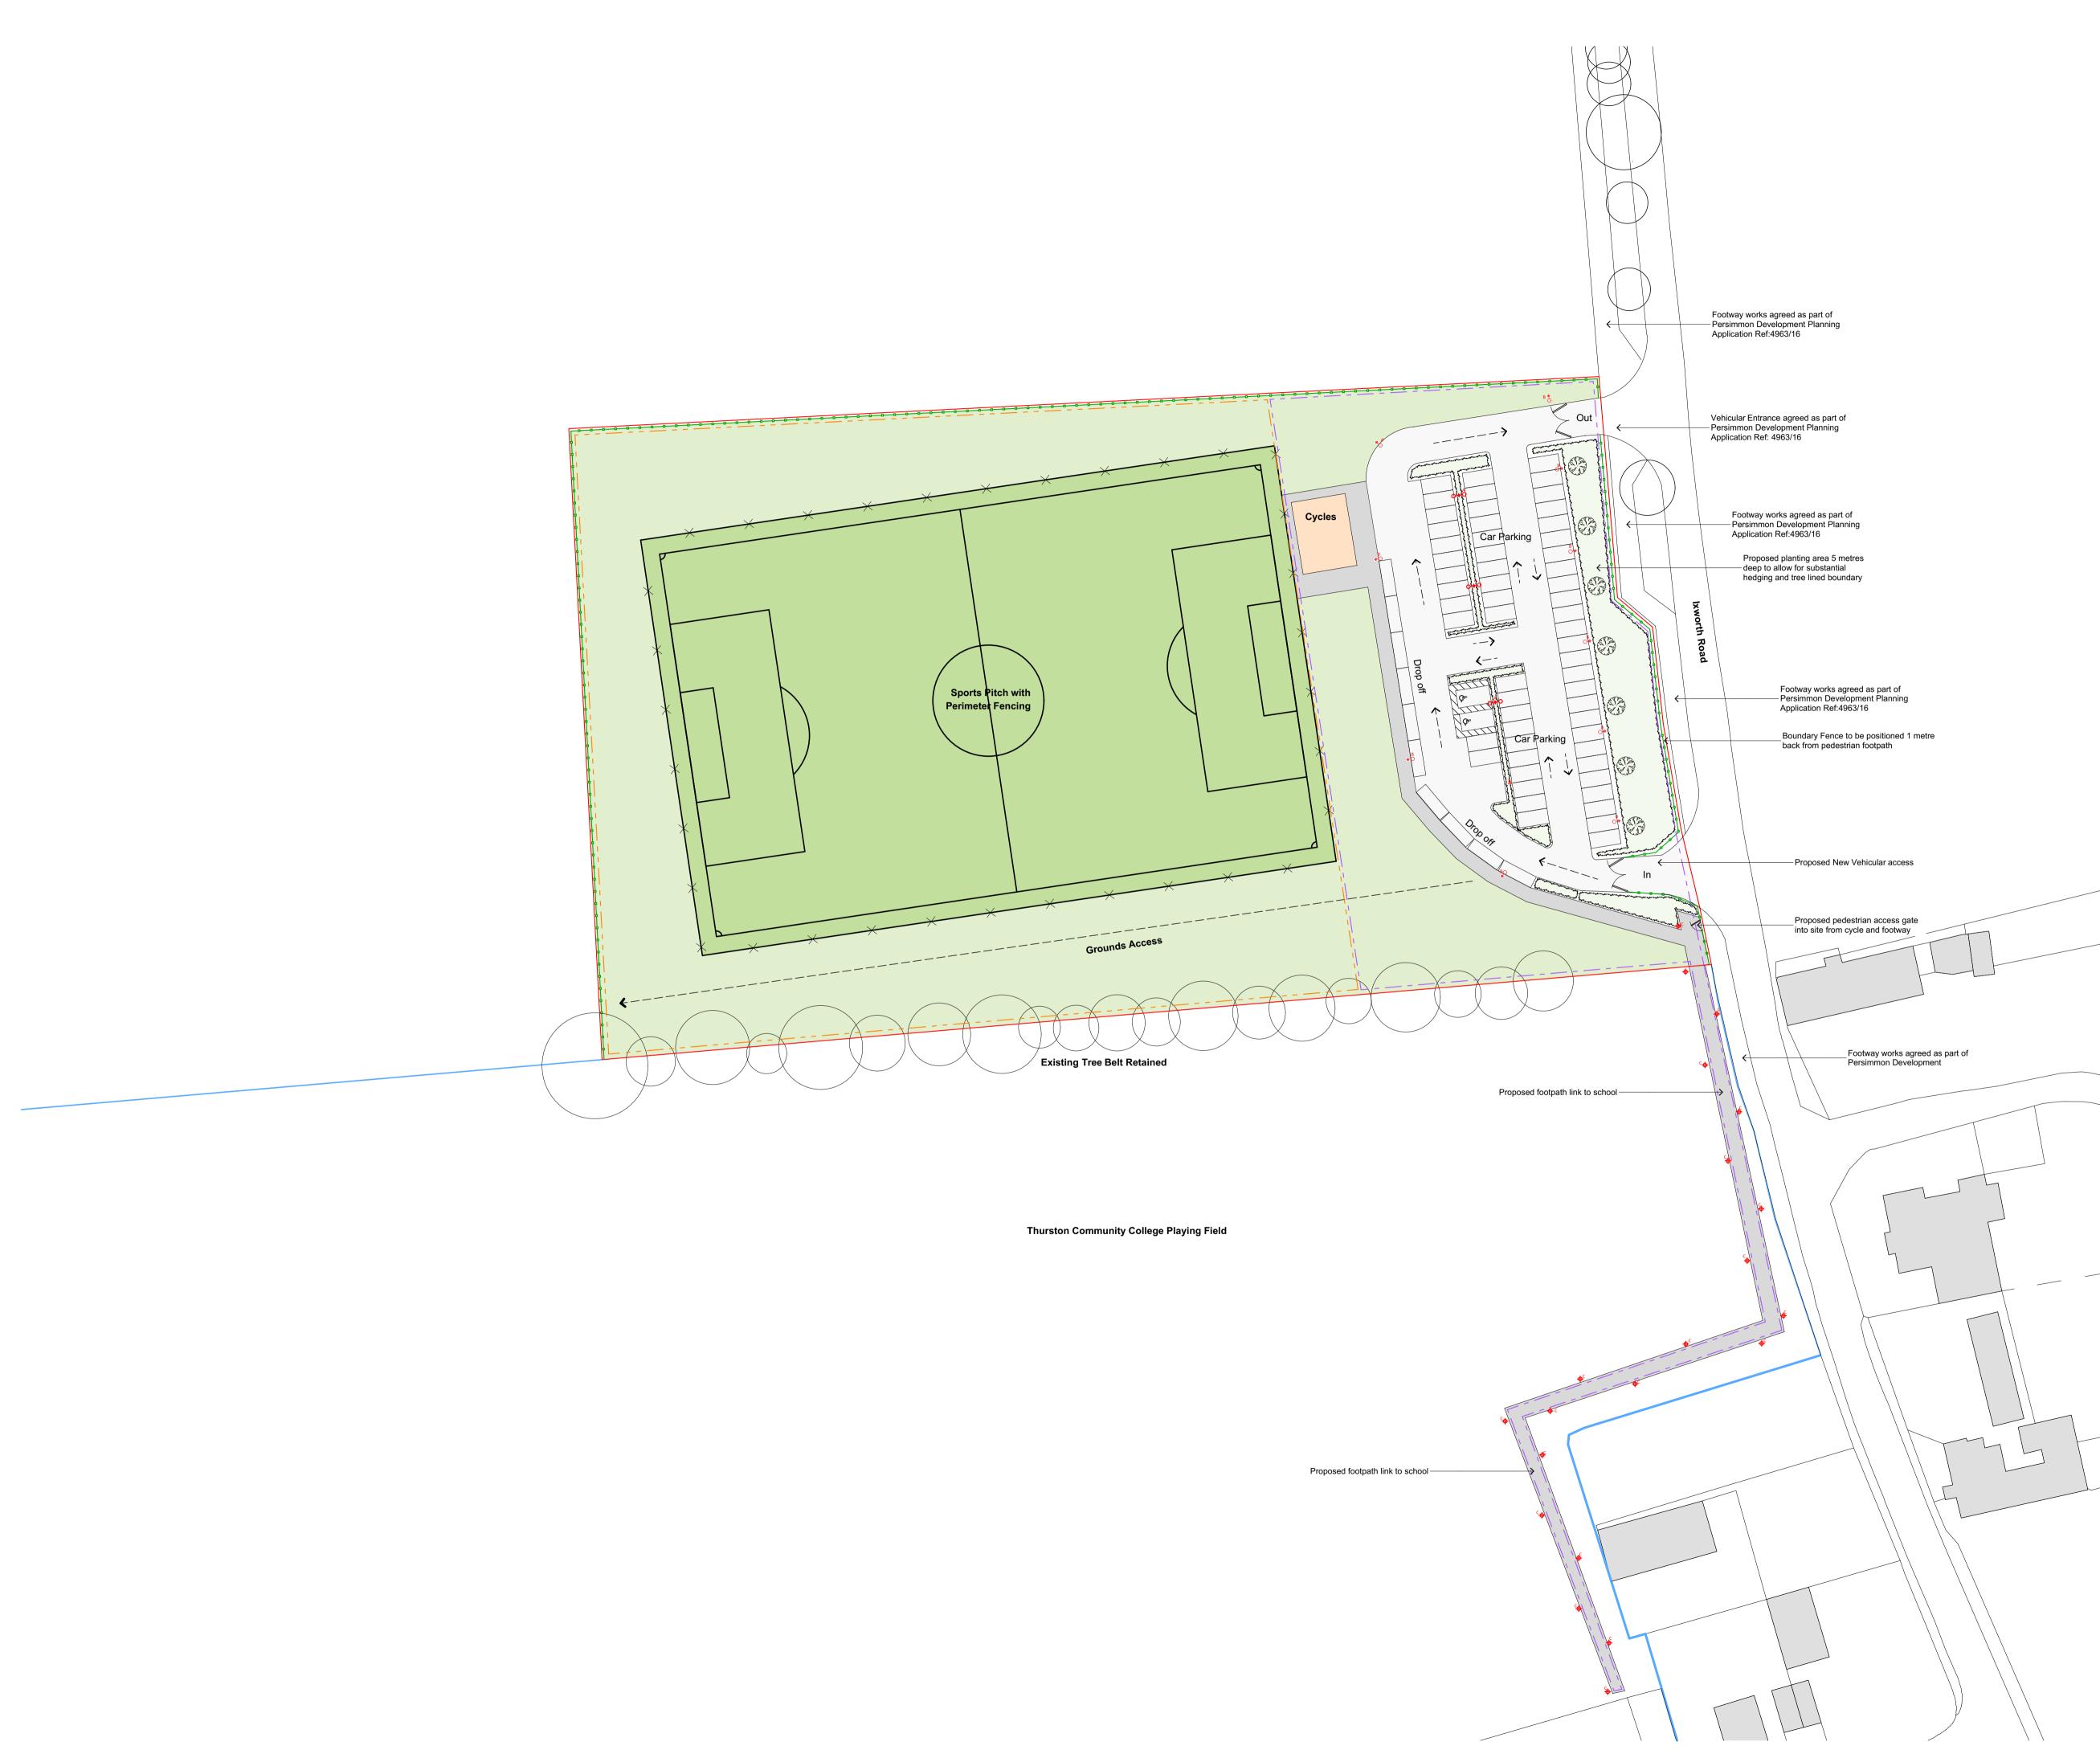

## Key

|                                        | 1800mm high Weldmesh Perimeter Fencing   |
|----------------------------------------|------------------------------------------|
| —————————————————————————————————————— | 3000mm high Weldmesh MUGA Fencing        |
|                                        | Phase 01                                 |
|                                        | Phase 02                                 |
|                                        | Proposed Site Boundary                   |
|                                        | Thurston Community College site boundary |
|                                        | Proposed Asphalt Surface - Vehicular     |
|                                        | Proposed Asphalt Surface - Pedestrian    |

## Disclaimer.

This drawing is to be read in conjunction with all related drawings. Do not scale from this drawing. All dimensions must be checked and verified on site before commencing any work or producing shop drawings. This drawing is copyright and remains the property of Concertus Design and

218297-CDP-DR-ZZ-XX-L-2002 P3 Project Code - Originator - Volume/System - Level/Location -Type - Role - Number